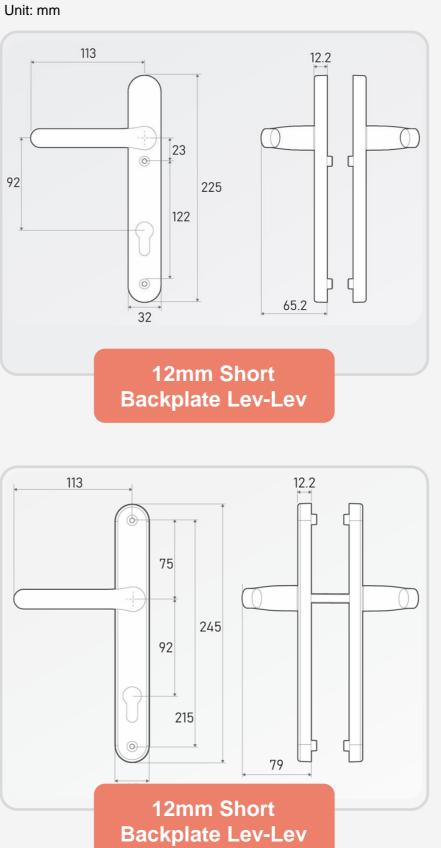

## **Specification**

- Performance: Tested to 100,000 cycles
- Corrosion Resistance: 480 Hours Neutral Salt Spray Test
- Material: Zinc or Aluminium Alloy
- Screws, Spindle: Steel
- Powder Coat: White, Black, Anthracite Grey
- Plated Multi Layer: Chrome, PVD Gold, Satin Chrome, Brush Nickel, Rose Gold
- Box Quantity: 12
- Packaging: Can be customised