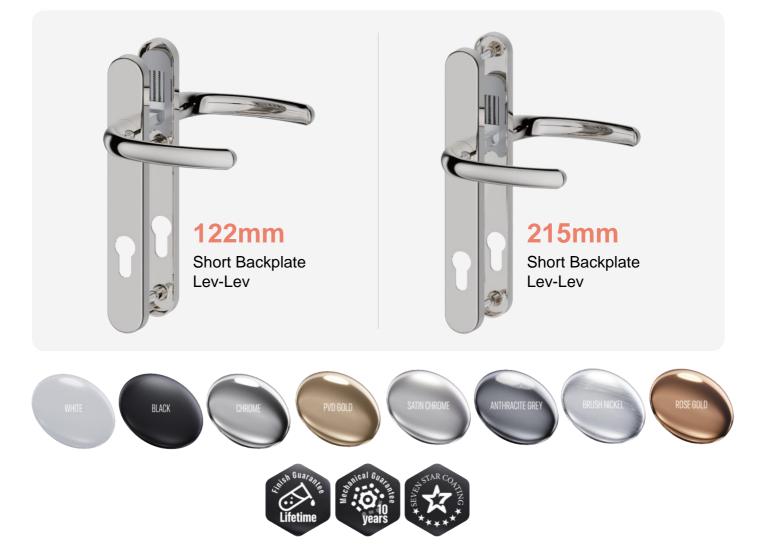

## **Specification**

- Performance: Tested to 100,000 cycles
- Corrosion Resistance: 480 Hours Neutral Salt Spray Test
- Material: Zinc or Aluminium Alloy
- Screws, Spindle: Steel
- Powder Coat: White, Black, Anthracite Grey
- Plated Multi Layer: Chrome, PVD Gold, Satin Chrome, Brush Nickel, Rose Gold
- Box Quantity: 12
- Packaging: Can be customised